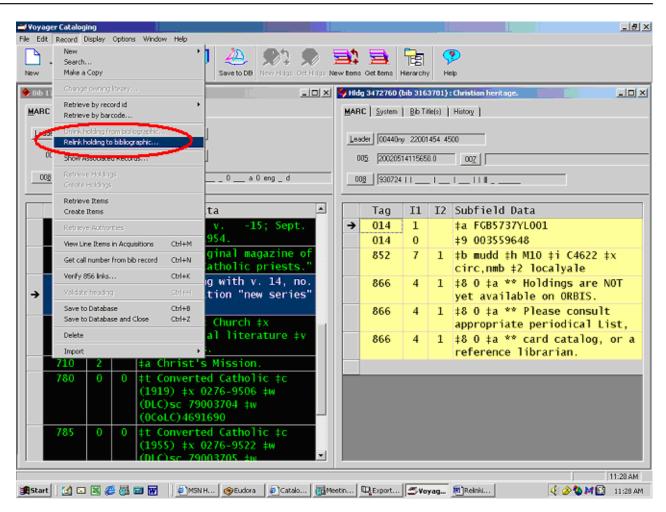

Before using this procedure, confirm that the relink is appropriate.

- 1. Retrieve both the *full-level* record and the *provisional-level* record.
  - Get holdings of the provisional-level record.
  - Close the *provisional-level* bib record.
  - Tile the records so that the full-level bib and provisional-level MFHD records are visible.
  - Activate the provisional-level MFHD (see Figure 1).

• Select *Record* from the menu bar and scroll down to choose "Relink holding to bibliographic..." (see Figure 2).

Figure 2.

Published on Yale University Library (https://web.library.yale.edu)

• Type the full-level BIB id in the "Relink Holdings" box. Double check that the id is correct, and then click OK (see Figure 3).