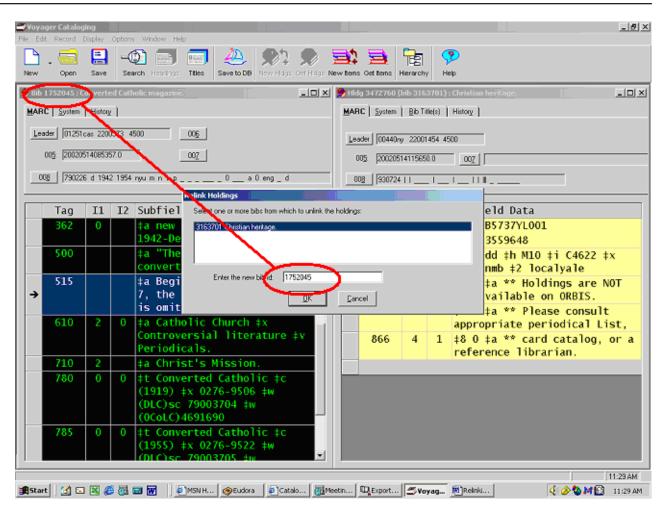

• Select *Record* from the menu bar and scroll down to choose "Relink holding to bibliographic..." (see Figure 2).

Figure 2.

Published on Yale University Library (https://web.library.yale.edu)

• Type the full-level BIB id in the "Relink Holdings" box. Double check that the id is correct, and then click OK (see Figure 3).