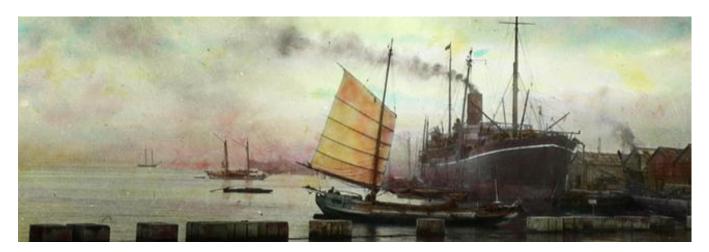

## **Chinese Port View**

Glass lantern slide from the Lin Collection, acquired by the Yale Divinity Library in 2016. The Lin Collection is a curated set of photographs and printed materials visually documenting Chinese society through the eyes of Western missionaries. Consisting of ca. 900 original photographs, printed materials, rare books, and other artifactshis, the collection pays particular attention to cross-cultural interactions between China and the West, the growth of Christianity in China in the early 20th century, and the development of the indigenous Chinese church.