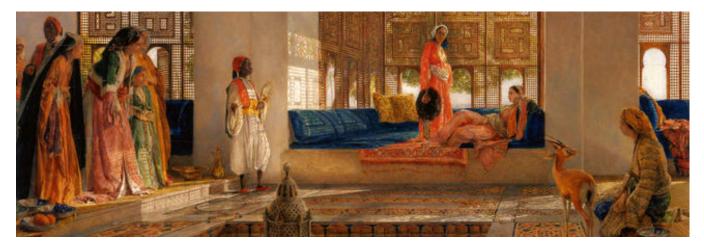

## Lady Receiving Visitors

"A Lady Receiving Visitors (The Reception)," painting by John Frederick Lewis (1804-1876). From the collections of the Yale Center for British Art.

Related Links: <u>A Lady Receiving Visitors</u> [1] <u>Near East Collection LibGuide</u> [2] <u>Yale Center for British Art</u> [3] Sub-section: <u>Near East Collection</u> [4]