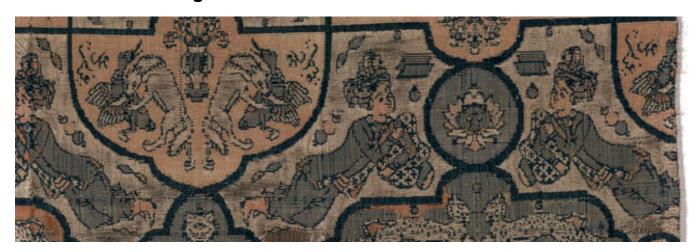

## Safafid-era textile fragment

Textile fragment, 17th cent., signed by Khwajah Ghiyath al-Din Ali. From the collections of the Yale University Art Gallery.

Related Links: Safavid-era textile fragment [1]