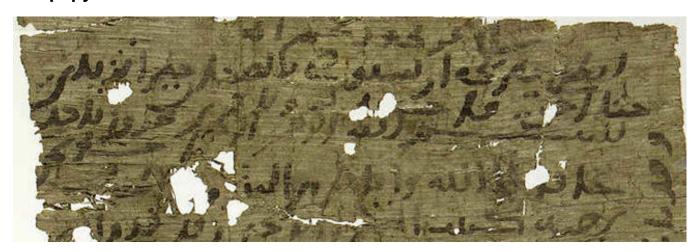

## Yale papyrus

Letter in Arabic to a sister, concerning business, including purchase or sale of papyrus (P.CtYBR inv. 2662). From the collections of the Beinecke Rare Book and Manuscript Library.

Related Links: Yale papyrus [1] Near East Collection LibGuide [2]