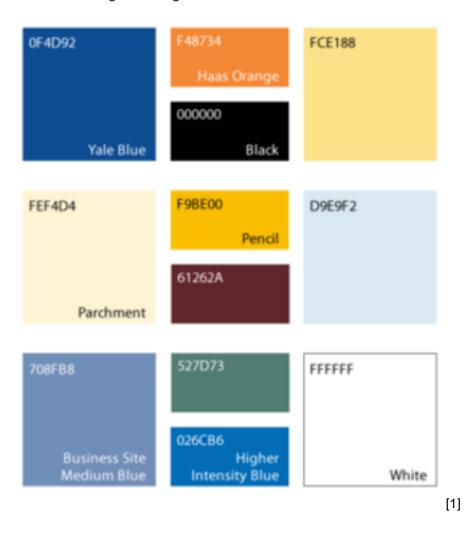

## **CSS: Color and Style**

**Block Styles** 

- narrow-or-greater (Enable to block the display when the screen width become narrow)
- highlight-block

Color Code

| Yale Blue             | 0F4D92 | Haas Orange               | F48734 |
|-----------------------|--------|---------------------------|--------|
|                       | FCE188 | Parchment                 | FEF4D4 |
| Pencil                | F9BE00 |                           | 61262A |
|                       | D9E9F2 | Business Site Medium Blue | 708FB9 |
| Higher Intensity Blue | 026CB6 |                           | 527D73 |