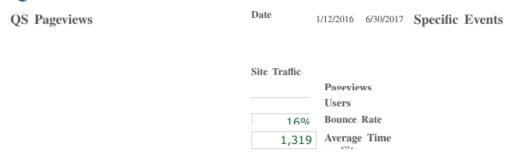

## **Quicksearch Dashboard (Draft)**

**Quicksearch Dashboarad on Test Server** [9]

The following sample data on Tableau Public Server doesn't have auto refresh daily data function.

- \*\* All the data value here is about 12% of the original Google Analytics data.
- \*\* The Referrer information here is from session resource, i.e. within 30 minutes, it lends to QS page.

## Quicksearch GA Dashboard

[8]