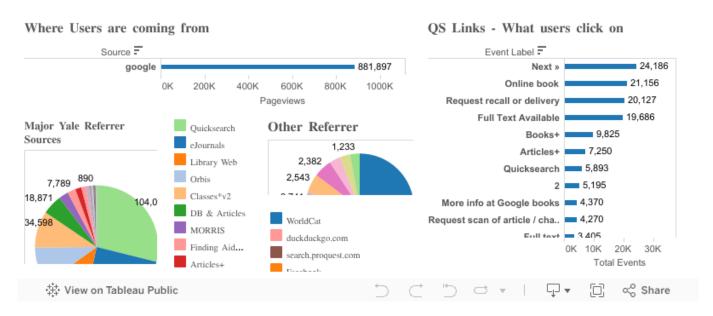

## **Quicksearch Dashboard (Draft)**

**Quicksearch Dashboarad on Test Server** [9]

The following sample data on Tableau Public Server doesn't have auto refresh daily data function.

- \*\* All the data value here is about 12% of the original Google Analytics data.
- \*\* The Referrer information here is from session resource, i.e. within 30 minutes, it lends to QS page.

## Quicksearch GA Dashboard

[8]