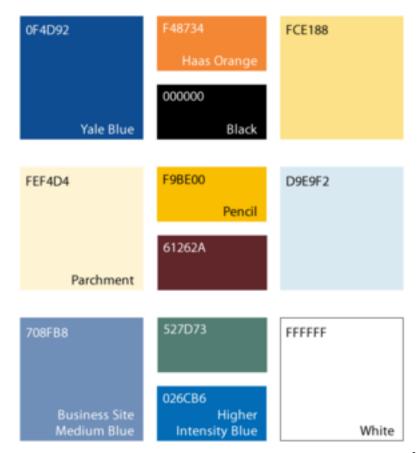

## **Web Palette**

While, the library does not have an official color palette, the palette below, is currently being used on the main library website. It combines several colors from the Yale color palettes above, with colors that are similar to those already used on other library websites or in print communications.

Click on the image for a larger version:

[4]

Source URL: https://web.library.yale.edu/web-design-guidelines/color