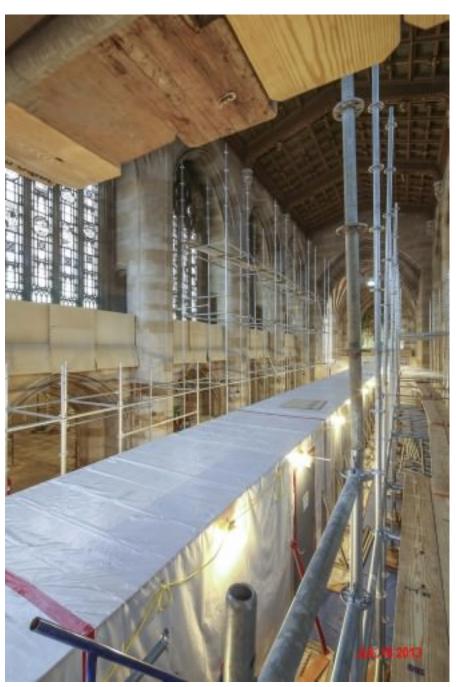

## The latest photos from the SML nave restoration

What's happening behind the tunnel in the Sterling Memorial Library nave? Journey behind the scenes through this slideshow <a href="http://news.yale.edu/photos/behind-tunnel-sterling-library">http://news.yale.edu/photos/behind-tunnel-sterling-library</a> [1].