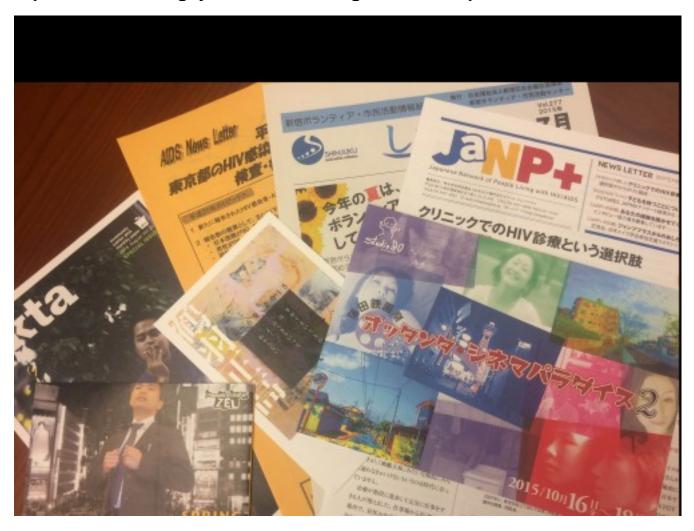

Finding Aid: http://hdl.handle.net/10079/fa/mssa.ms.2067 [1]

The collection consists of fliers, newsletters, brochures, and other educational material published and distributed by Japanese lesbian, gay, bisexual, transgender, and queer (LGBTQ) organizations, primarily from the Tokyo area. Materials focus on gay and bisexual men's health, sexually transmitted infection (STI) prevention and testing, and

## Japanese lesbian, gay, bisexual, transgender, and queer collection

Published on Yale University Library (https://web.library.yale.edu)

community activities for HIV positive individuals. The collection includes publications documenting bars and clubs, community spaces and support services, art and cultural events, and political activism, as well as newsletters from over thirty LGBTQ organizations located in Tokyo and other regions of Japan. Materials date from 1993 to 2016.